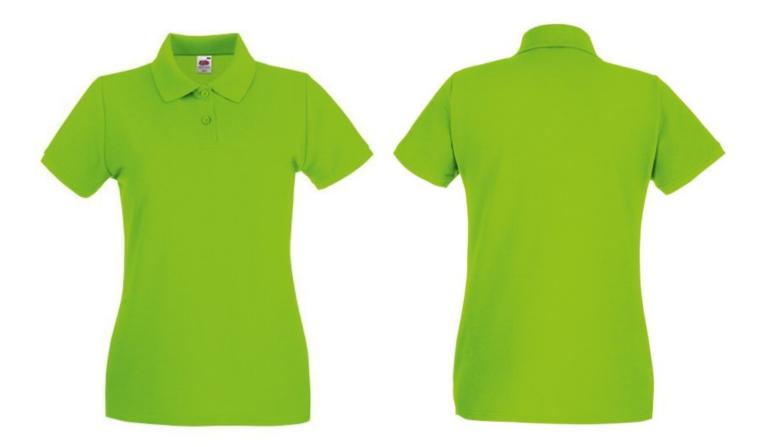

# FRUIT OF THE LOOM, LADIES PREMIUM POLO, WOMEN'S PREMIUM POLO SHIRT, LIME, L

### Specification

Fruit of the Loom, Ladies Premium Polo, women's premium polo shirt, lime, L. Polo shirt for women, premium quality, 100% cotton, 180gm / m2, modern cut, slightly waisted, intended for everyday work and life activities, third button on the front panel, slight ruffle on the sleeves, classic polo collar. Branding: flex, flock, embroidery, sieve